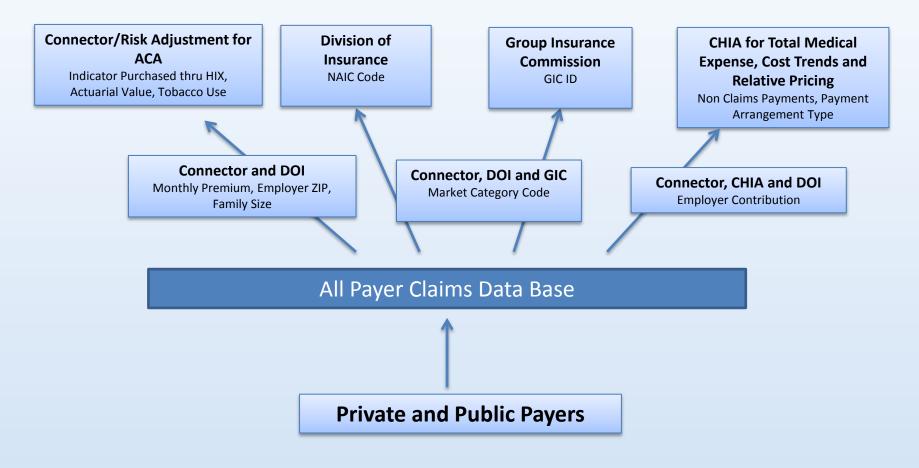

## TME Update

- The APCD monthly submissions will not require the reporting of the Non-Claims Payment information (PV065 – PV070) or the Health Status Adjustment Tool information (ME124 – ME130)
- Two APCD data fields will be re-purposed to allow the collection of:
  - Attributed PCP Provider ID (Included when Payment Type is Global and there is no assigned PCP Provider.)
  - TME OrgID for the Physician Group of the Member's PCP on eligibility
- Implement quarterly TME reporting and collect this data through a new APCD file. The information collected will be based on date of service as is the current TME practice.

### MA Health Connector Risk Assessment

- Supplemental File Specifications
- SENDS+ Update
- Out of State membership
- Feedback/Questions by email to the Connector and CHIA liaison by March 8, 2013
- Supplemental Files Due by March 31, 2013

#### Administrative Bulletin

- TME Changes
- Tobacco Use Flag (ME119)
- ICD Procedure Codes (MC084-MC089)
- Actuarial Value/Metal Level (ME120-ME121)
- Purchased Through the Massachusetts Exchange Flag (ME045)